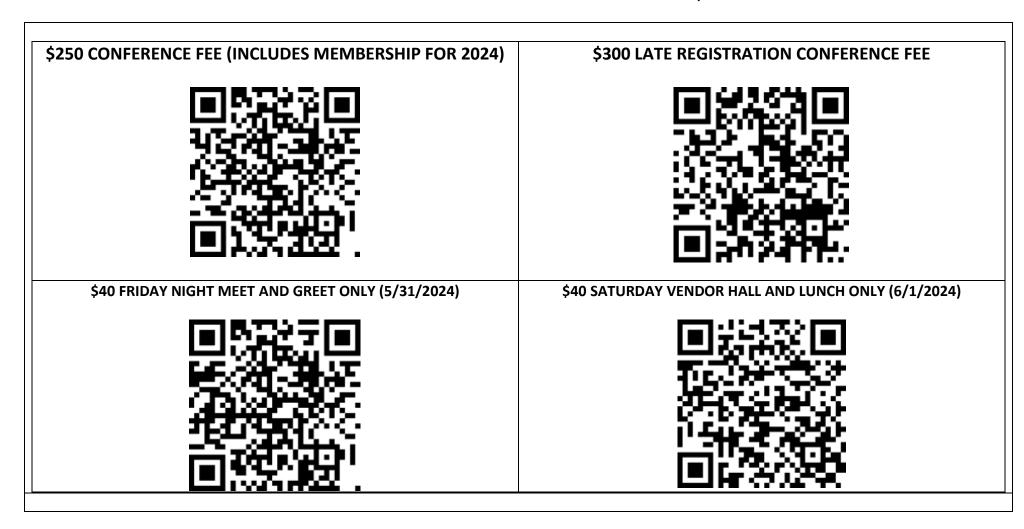

#### Holiday Inn Wilsonville 25425 SW 95<sup>th</sup> Ave, Wilsonville, OR 97070 May 31<sup>st</sup> – June 1<sup>st</sup>

| Name: Certificates                                                 |                                    |                                               |       |                                                               |                                    |                                         | ABO               | NCLE                       | CPC    |          |       |
|--------------------------------------------------------------------|------------------------------------|-----------------------------------------------|-------|---------------------------------------------------------------|------------------------------------|-----------------------------------------|-------------------|----------------------------|--------|----------|-------|
| (Please Print) Licenses                                            |                                    |                                               |       |                                                               |                                    |                                         |                   |                            |        |          |       |
| Company Name:                                                      |                                    |                                               |       |                                                               |                                    |                                         |                   |                            | OTHER  | :        | NONE  |
|                                                                    |                                    |                                               |       |                                                               |                                    |                                         |                   |                            |        |          |       |
| Address:                                                           |                                    |                                               |       |                                                               | City                               | y:                                      | State: Zip:       |                            |        |          |       |
| [ ] Home [                                                         | -                                  |                                               |       |                                                               |                                    |                                         |                   |                            |        |          |       |
| Phone Num                                                          |                                    |                                               |       |                                                               | E-Mail:                            |                                         |                   |                            |        |          |       |
| [ ] Home [                                                         | ] Work                             |                                               |       |                                                               | [ ] Home [ ] Work                  |                                         |                   |                            |        |          |       |
|                                                                    |                                    | PLEASE PLACE A CHECK                          | K MAR | RK NEXT TO T                                                  | THE C                              | COURSES YOU WOULD LIKE TO ATTEN         | D                 |                            |        |          |       |
|                                                                    | 1                                  |                                               |       | FRIDAY                                                        | Y, May                             | y 31 <sup>st</sup>                      |                   |                            |        |          |       |
| 6:00 P                                                             |                                    | IS COMPENSATION – IT MATTERS                  |       |                                                               |                                    |                                         |                   |                            |        |          |       |
| 7:00 P                                                             | COURSE TITLE: BINOCULAR BRILLIANCE |                                               |       |                                                               |                                    |                                         |                   |                            |        |          |       |
|                                                                    | 1                                  |                                               |       | SATURDA                                                       | DAY, Jι                            | une 1st                                 |                   |                            |        |          |       |
| 8:00 A                                                             | COURSE TITLE: ME                   | ETING YOUR PATIENTS BUDGET NEEDS              |       |                                                               |                                    |                                         |                   | 6 HOUR ABO Review Course w |        |          | with  |
| 0.00.1                                                             | COLUDER TITLE. FD                  | CONF. EVERY MUNCH MAY                         |       | NOW SYNDRO                                                    |                                    | LAD AULTDITION FOR RECT DATIENT         | - Aa              | arlen Aceto,               | OD     |          |       |
| 9:00 A                                                             | COURSE TITLE: FRE                  | SNEL EVERY WHICH WAY                          |       | OURSE TITLE: (                                                | : OCUI                             | LAR NUTRITION FOR BEST PATIENT          | Sponsored by NFOS |                            |        |          |       |
| 10:00 A                                                            | COURSE TITLE: PU                   | T ME IN COACH! BECOMING THE BEST              |       |                                                               | TAKE THIS CLASS FIRST: KNOW HOW TO |                                         |                   |                            |        |          |       |
| 10.0071                                                            | CONTACT LENS PA                    |                                               | A     | SSESS A FRAM                                                  | ME LINE                            |                                         |                   |                            |        |          |       |
| 1:00 P                                                             | COURSE TITLE: MR                   | MATERIAL                                      | C     | OURSE TITLE: I                                                | : PRISI                            | PRISM OPTICS REIMAGINED                 |                   |                            |        |          |       |
| 2:00 P                                                             | COURSE TITLE: AB                   | BE VALUE & REFRACTIVE INDEX                   | C     | OURSE TITLE:                                                  | : SOLU                             | SOLUTIONS TO LOW VISION BEYOND          |                   |                            |        |          |       |
|                                                                    |                                    |                                               | N     | MAGINIFIERS                                                   |                                    |                                         |                   |                            |        |          |       |
| 3:00 P                                                             | COURSE TITLE: ULT                  | TRA HIGH INDEX LENSES                         | C     | OURSE TITLE: I                                                | : FRON                             | FROM ANALOG TO DIGITAL LENSES           |                   |                            |        |          |       |
|                                                                    |                                    |                                               |       |                                                               |                                    |                                         |                   |                            |        |          |       |
| WE RESERVE THE RIGHT TO CHANGE OR MODIFY THE SCHEDULE AS NECESSARY |                                    |                                               |       |                                                               |                                    | Conference Registration – By May 1st    |                   |                            | \$250  |          |       |
|                                                                    |                                    |                                               |       |                                                               |                                    | Conference Registration – After May 1st |                   |                            |        | \$300    |       |
|                                                                    |                                    |                                               |       |                                                               |                                    |                                         |                   |                            | Total  |          |       |
| REGISTRATION CONFIRMATION WILL BE E-MAILED TO ADDRESS ABOVE.       |                                    |                                               |       |                                                               |                                    |                                         |                   |                            |        |          |       |
|                                                                    |                                    |                                               |       |                                                               |                                    |                                         |                   |                            |        |          |       |
| TO DAY                                                             | V DV CHECV.                        | Please Make Check Payable To OAO And Mail To: |       | EMAIL COMPLETED REGISTRATION TO: TREASURER@OREGONOPTICIAN.ORG |                                    |                                         |                   |                            | i.ORG  |          |       |
| TO PAY BY CHECK:                                                   |                                    | OAO, PO Box 33834, Portland, OR 97292.        |       |                                                               |                                    |                                         |                   |                            |        |          |       |
|                                                                    |                                    |                                               | ·     |                                                               |                                    |                                         |                   |                            |        |          |       |
| TO PAY BY CARD:                                                    |                                    | Please use QR code on next page               |       |                                                               |                                    | EMAIL COMPLETED REGISTRATION            | N TO:             | TREASURER@0                | DREGON | OPTICIAN | i.ORG |